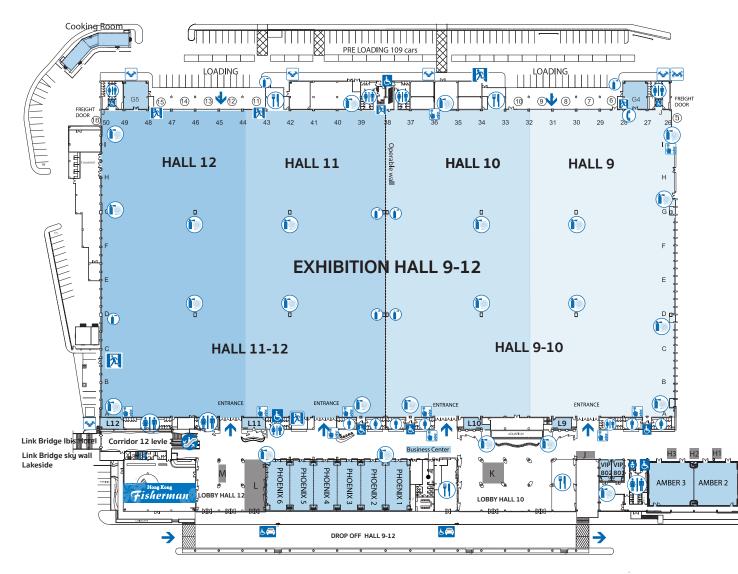

## Facilities

| Hall    | Room | Size/sq.m. |  |  |  |
|---------|------|------------|--|--|--|
| Hall 9  | G4   | 105        |  |  |  |
|         | L9   | 39         |  |  |  |
| Hall 10 | L10  | 39         |  |  |  |
| Hall 11 | L11  | 39         |  |  |  |
| Hall 12 | G5   | 105        |  |  |  |
|         | L12  | 39         |  |  |  |

- Loading Capacity : 2,000 kg./sq.m.

- IMPACT Infomation Center

- Business Center

## Display Area (WxLxH)

| J | 7.2x3x3m.  |  |
|---|------------|--|
| К | 7x9x3m.    |  |
| L | 6.5x21x3m. |  |
| М | 3x7x3m.    |  |

Remark : \*L : Wedding Display Area for Phoenix Room

(5) - (6) Freight Doors

## Exhibition Hall9-12 Level 1

| Facilities                                                                                   | Approximate<br>Floor Area<br>(sq.m.)      | Approximate<br>Floor Area<br>(sq.ft.)         | Approximate<br>Dimension<br>(WxLxH) m.                              | Approximate<br>Dimension<br>(WxLxH) ft.                                | Suggested Room Capacities  |                          |                            |                      |
|----------------------------------------------------------------------------------------------|-------------------------------------------|-----------------------------------------------|---------------------------------------------------------------------|------------------------------------------------------------------------|----------------------------|--------------------------|----------------------------|----------------------|
|                                                                                              |                                           |                                               |                                                                     |                                                                        | Theatre                    | Banquet                  | Classroom                  | Standard Booth       |
| Exhibition Hall 9 to10<br>Exhibition Hall 11to12<br>Lobby Hall 9 to10<br>Lobby Hall 11 to 12 | 13,500<br>13,500<br><b>1,830</b><br>1,300 | 145,312<br>145,312<br><b>19,375</b><br>14,000 | 120x112x10-16<br>120x112x10-16<br><b>116x11x3</b><br><b>74x11x3</b> | 394x368x33-53<br>394x368x33-53<br><b>380x36x10</b><br><b>243x36x10</b> | 12,000<br>12,000<br>-<br>- | 9,600<br>9,600<br>-<br>- | 10,600<br>10,600<br>-<br>- | 708<br>708<br>-<br>- |